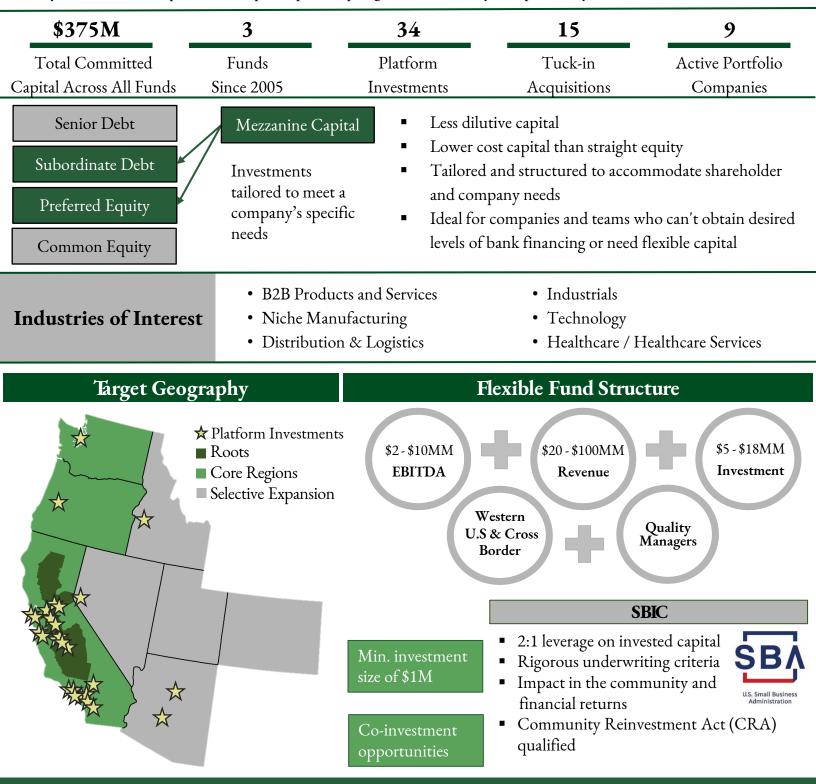

Founded in 2005, CVF Capital Partners (CVF) is a private investment firm that provides flexible capital solutions and resources to help small and medium-sized businesses thrive in the Western half of the US. The firm is currently harvesting its third fund of \$200M. Through Subordinated Debt and Structured Preferred Equity, CVF tailors each transaction to accommodate a company and its owner's situation and particular needs. CVF also provides a wide range of relationships, industry, and financial expertise to help companies spur growth efficiently and profitably.